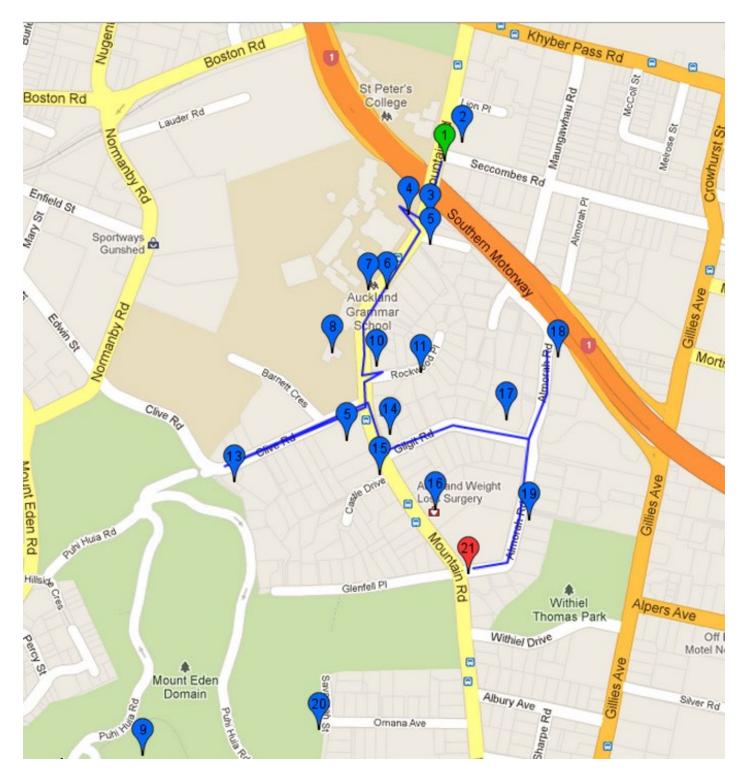

Take the walk as a podcast! Download the sound file here: villagesquare.org.nz/hw-epsom

Find the Google Map here: <a href="http://goo.gl/maps/bl8DC">http://goo.gl/maps/bl8DC</a>

| STAR | T: 24 Mountain Road, Epsom                                 |
|------|------------------------------------------------------------|
| 2.   | St Peters College playing field                            |
| 3.   | 40 Mountain Road                                           |
| 4.   | Auckland Boy's Grammar School                              |
| 5.   | 46 Mountain Road: Stoneways                                |
| 6.   | 58 Mountain Road                                           |
| 7.   | Augusta House                                              |
| 8.   | Auckland Grammar School Old Boys' Pavilion & Squash Courts |
| 9.   | Mt Eden, Maungawhau                                        |
| 10.  | 74 Mountain Road: Ngahere                                  |
| 11.  | 3 Rockwood Place - the original Rockwood                   |
| 12.  | 87 Mountain Road: Tibbs House                              |
| 13.  | 26 Clive Road: Whare Tane                                  |
| 14.  | 88 Mountain Road: Deneston                                 |
| 15.  | 95 Mountain Road: Cairnhill Health Centre                  |
| 16.  | Mercy Ascot Hospital                                       |
| 17.  | 18 Gilgit Road                                             |
| 18.  | 77 Almorah Road: Rannoch                                   |
| 19.  | 33 Almorah Road                                            |
| 20.  | Eden Gardens                                               |
| FIN  | ISH: Corner Mountain Road & Almorah Road                   |